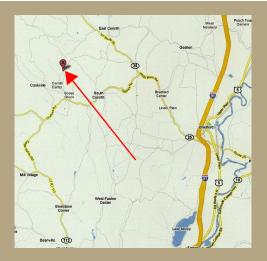

## **Towle Hill Studio**

28 Center Road, Corinth, VT 05039

www.towlehillstudio.com

Route 91 to Exit 16. (Bradford) Head west on Route 25. turn left onto Brook Road. Right onto Center Road. First Driveway on the Right.