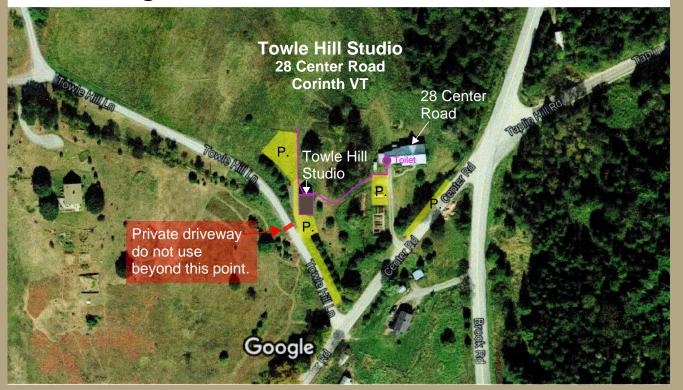

culptures and Assemblages Janet Van Fleet



SEPTEMBER 20th -21st Photography - "Into The Cellar Light" Suzanne Opton - Chelsea Images



OCTOBER 4th -5th
Paintings
Stephanie Suter







Hosted By The Exhibiting Artists

HOURS

Saturday from 12 PM till 6 PM
Sunday from 12 PM till 3 PM.
Receptions typically hosted on
Saturday of the show
from 4 PM till 6 PM.



## **Towle Hill Studio**

28 Center Road, Corinth, VT 05039

www.towlehillstudio.com

Route 91 to Exit 16. (Bradford) Head west on Route 25. turn left onto Brook Road. Right onto Center Road. First Driveway on the Right.



www.towlehillstudio.con

If you are interested in exhibiting you work contact Mark Nielsen at mjnart.nielsen@gmail.com

for details

All images copyright of the artists



## Parking Locations for show weekends



## The Artists

Sarah Brown
Susan Chormann
Richard Fishman
David Fisk
Mark Lorah
Suzanne Opton
Stephanie Suter
Janet Van Fleet

Jamie Zimchek