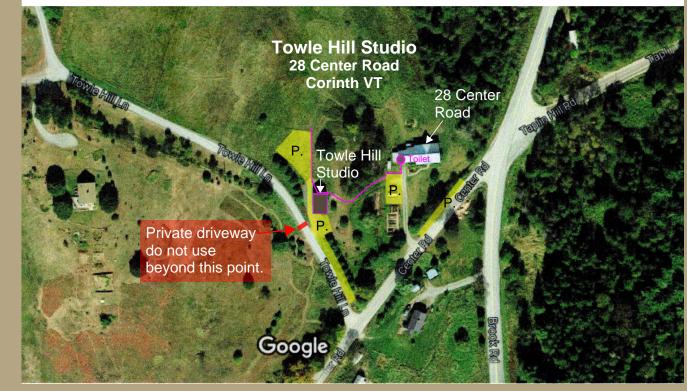

#### **Towle Hill Studio**

28 Center Road, Corinth, VT 05039

www.towlehillstudio.com

Route 91 to Exit 16. (Bradford) Head west on Route 25. At Monty's Auto Repair (past East Corinth) turn left onto Brook Road. Right onto Center Road. First Driveway on the Right.



www.towlehillstudio.com

f you are interested in exhibiting your work contact Mark Nielsen at mjnart.nielsen@gmail.com

Il images copyright of the artist

# TOWLE HILL STUDIO 2023

SCHEDULE OF SHOWS

The Studio Artists:Larry BowlingGlen Coburn HutchesonMatt NeckersJohn ParkerAnne Cogbill RoseJonathan RoseJoseph Salerno

# Parking Locations for show weekends



## osted By The Exhibiting Artists HOURS

Saturday from 12 PM till 6 PM Sunday from 12 PM till 3 PM. Receptions typically hosted on Saturday of the show from 4 PM till 6 PM.

### MAY 6th -7th Abstract Paintings Larry Bowling



## JUNE 3rd-4th

Paintings Joseph Salernc



## J U L Y 8th -9th Paintings/Sculpture Glen Coburn Hutcheson



## AUGUST 5th-6th

Paintings Anne Cogbill Rose - Jonathan Rose



## SEPTEMBER 9th-10th

Collage Constructions John Parker



## OCTOBER 7th-8th

Paintings/Sculpture Matt Neckers