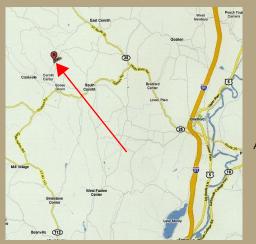

#### **Towle Hill Studio**

28 Center Road, Corinth, VT 05039

www.towlehillstudio.com

Route 91 to Exit 16. (Bradford) Head west on Route 25. At Monty's Auto Repair (past East Corinth) turn left onto Brook Road. Right onto Center Road. First Driveway on the Right.