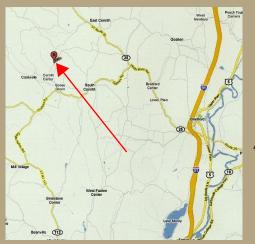

#### **Towle Hill Studio**

28 Center Road, Corinth, VT 05039

www.towlehillstudio.com

Route 91 to Exit 16. (Bradford) Head west on Route 25. At Monty's Auto Repair (past East Corinth) turn left onto Brook Road. Right onto Center Road. First Driveway on the Right.