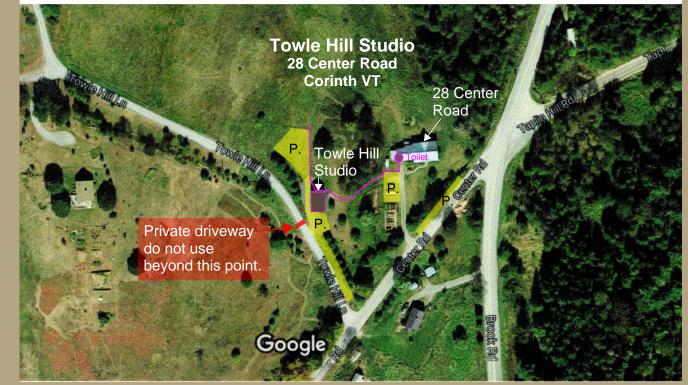

## Parking Locations for show weekends

#### **Towle Hill Studio**

28 Center Road, Corinth, VT 05039

www.towlehillstudio.com

Route 91 to Exit 16. (Bradford) Head west on Route 25. At Monty's Auto Repair (past East Corinth) turn left onto Brook Road. Right onto Center Road. First Driveway on the Right.