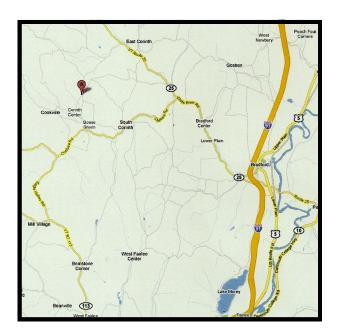

## **Towle Hill Studio**

28 Center Road, Corinth, VT 05039

www.towlehillstudio.com

Route 91 to Exit 16. (Bradford)
Head west on Route 25.
At Monty's Auto Repair (past East Corinth)
turn left onto Brook Road.
Right onto Center Road.
First Driveway on the Right.