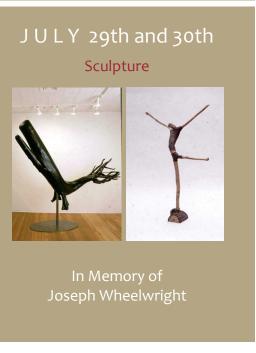

Hill Studio**

28 Center Road, Corinth, VT 05039

www.towlehillstudio.com

Route 91 to Exit 16. (Bradford)
Head west on Route 25.
At Monty's Auto Repair (past East Corinth)
turn left onto Brook Road.
Right onto Center Road.
First Driveway on the Right.

## **The Sculpture Walk**

Ria Blaas Herb Ferris Madeleine Lord Andrea Wasserman Joe Wheelwright



### The Studio Artists

Elizabeth Billings

Janet Cathey

Dana Ceccarelli

Herb Ferri

Colleen Garibald

Sarah Glass

Chris Groschnei

Lisa Kinner

Evie Lovett

Eirene Mavodones

Peter McMahon-CCMH

Ben Peberd\

Drew Peberdy

Ann Peck

M.L. Pierson

Sharry St Carmaine

leff Sniege

Sandy Spiege

Student Show-Watercolors

Andrea Wasserman

Joseph Wheelwright

# MAY 13th and 14th Teacher Works Janet Cathey Sarah Glass Eirene Mavodones











# AUGUST 12th and 13th





Jeff and Sandy Spiegel

# AUGUST

18th and 20th and 26th-27th Reception Friday Aug. 25th "Ask The River"



Elizabeth Billings Evie Lovett Andrea Wasserman

# S E P T E M B E R 2nd & 3rd Paintings



Colleen Garibaldi

# SEPTEMBER16th&17th

"Out of Bounds" - Photography



Ann Peck

# OCTOBER 8th and 9th & 14th and 15th CAPE COD MODERN-HOUSES



Presented by Peter McMahon
Informal talk & book signing

# OCTOBER 28th and 29th Drawings



Lisa Kippen

# THE SCULPTURE WALK

## June—October



Joe Wheelwright



Andrea Wasserman Herb Fer



The Sculpture Walk is open during

Towle Hill Studio scheduled show hours.



Ria Blaas



Madeleine Lord