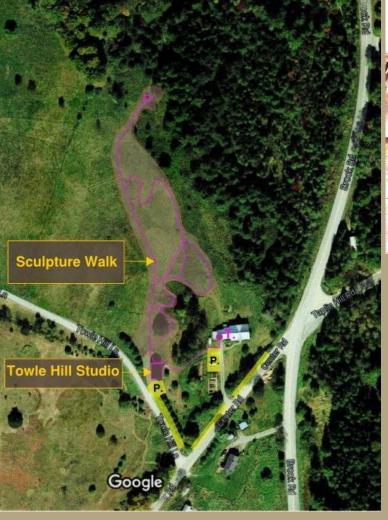

### **Towle Hill Studio**

28 Center Road, Corinth, VT 05039

www.towlehillstudio.com

Route 91 to Exit 16. (Bradford)
Head west on Route 25.
At Monty's Auto Repair (past East Corinth)
turn left onto Brook Road.
Right onto Center Road.
First Driveway on the Right.

# THE SCULPTURE WALK