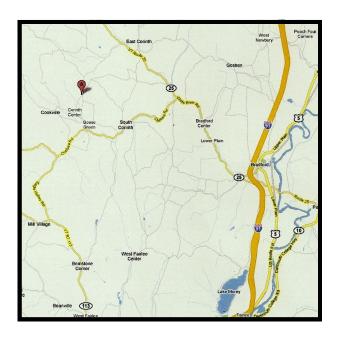

### **Towle Hill Studio**

28 Center Road, Corinth, VT 05039

www.towlehillstudio.com

Route 91 to Exit 16. (Bradford)
Head west on Route 25.
At Monty's Auto Repair (past East Corinth)
turn left onto Brook Road.
Right onto Center Road.
First Driveway on the Right.