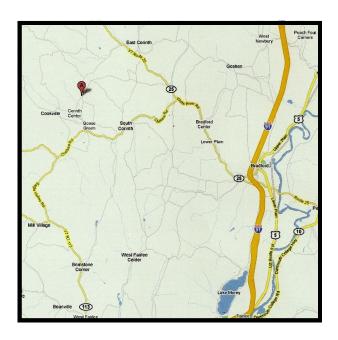

### Towle Hill Studio

28 Center Road, Corinth, VT 05039

www.towlehillstudio.com

Route 91 to Exit 16. (Bradford)
Head west on Route 25.
At Monty's Auto Repair (past East Corinth)
turn left onto Brook Road.
Right onto Center Road.
First Driveway on the Right.